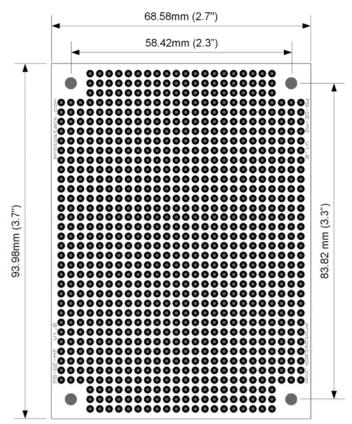

## **Specifications**

| Size                  | 68.58 x 93.98mm (2.7" x 3.7") |
|-----------------------|-------------------------------|
| Mounting Holes        | 4 x 3.175mm (0.125")          |
| Component Holes       | 900 x 0.9mm (35mil)           |
| Component Hole Pitch  | 2.54mm (0.1")                 |
| Board Material        | 1.6mm FR4                     |
| Pad Treatment         | Lead Free HASL                |
| Copper Thickness      | 1oz per sqr foot              |
| Rated Voltage         | 44V <sup>1</sup>              |
| Operating Temperature | -30°C to 125°C                |

## **Physical Diagram**

<sup>&</sup>lt;sup>1</sup> Voltage rating was calculated in accordance with IPC-9592B